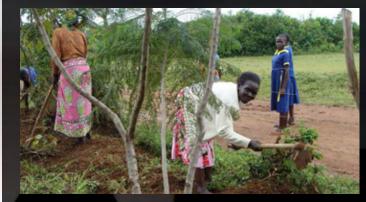

In 2014, Lift the Children, under the direction of Aaron Elton of Love on Land, undertook two major permaculture design trainings in Kenya in the coastal city of Mombasa and the capital Nairobi. Over 28 orphanage management groups received the training. Bridging the gaps between religious and cultural sentiments, our sustainability training has sparked a new approach within Kenya's orphanage community to assist all orphanages to become self-feeding and self-funding!

In 2014, Aaron Elton also led a field team to begin our permaculture installation at the Care for African Kids facility in Gomba, Uganda, 35 kilometres from the equator. The installation to date includes a biogas kitchen for 200 children, extensive 1 acre vegetable gardens, 20,000 litres of water catchment tanks, guest housing for volunteers, and much more! We look forward to ongoing development with this organization as we aim to turn this 130 acre facility into an African icon in the push towards sustainable orphanages for the region."