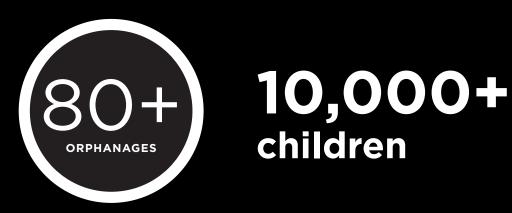

The family unit is the basic foundation of our society: it provides children with the unconditional love, material comforts and social opportunities they need to grow up happy and healthy. Above and beyond the trauma of losing parents, orphans are deprived of this most fundamental support system. Lift the Children seeks out the most destitute children and brings them hope for a brighter future. Through the generous contributions of its patrons, the organization supports over 10,000 orphans in over 80 orphanages in Africa. Proceeds from this year's event will help to provide shelter, food, education and health care so that these children can achieve their highest potential.