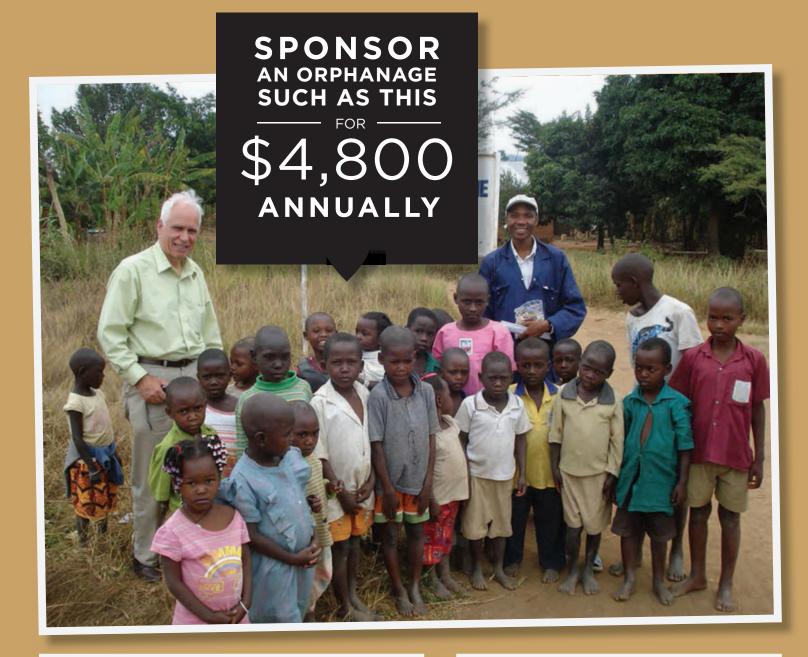

The family unit is the basic foundation of our society: it provides children with the unconditional love, material comforts and social opportunities they need to grow up happy and healthy. Above and beyond the trauma of losing parents, orphans are deprived of this most fundamental support system. Lift the Children seeks out the most destitute children and brings them hope for a brighter future. Through the generous contributions of its patrons, the organization supports over 10,000 orphans in over 80 orphanages in Africa. Proceeds from this year's event will help to provide shelter, food, education and health care so that these children can achieve their highest potential.