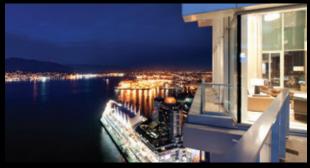

# ULTIMATE CULINARY EXPERIECE — 7 COURSE DINNER FOR 8 GUESTS — ULTRA EXCLUSIVE CURATOR'S TABLE PERCHED ABOVE THE LOBBY LOUNGE AT ORU SKYBAR & HOTEL STAY

Command centre stage and experience dinner in style at Fairmont Pacific Rim's exclusive 'Curator's Table'. Perched on the hotel's second level, overlooking The Lobby Lounge, you and seven guests will experience an unforgettable evening fueled by food and wine as our culinary team, along with our Executive Chef and Director of Wine, customize a dining experience to remember.

Post dinner, enjoy the sights, sounds and live entertainment that The Lobby Lounge offers before taking the elevator home to your luxurious Gold Suite accommodations. Your Gold Corner Suite offers 1200 square feet of elegance, complete with private patio, two full bathrooms, a king-size bed and a double sofa-bed with breathtaking views of Coal Harbour, Stanley Park and the North Shore Mountains.