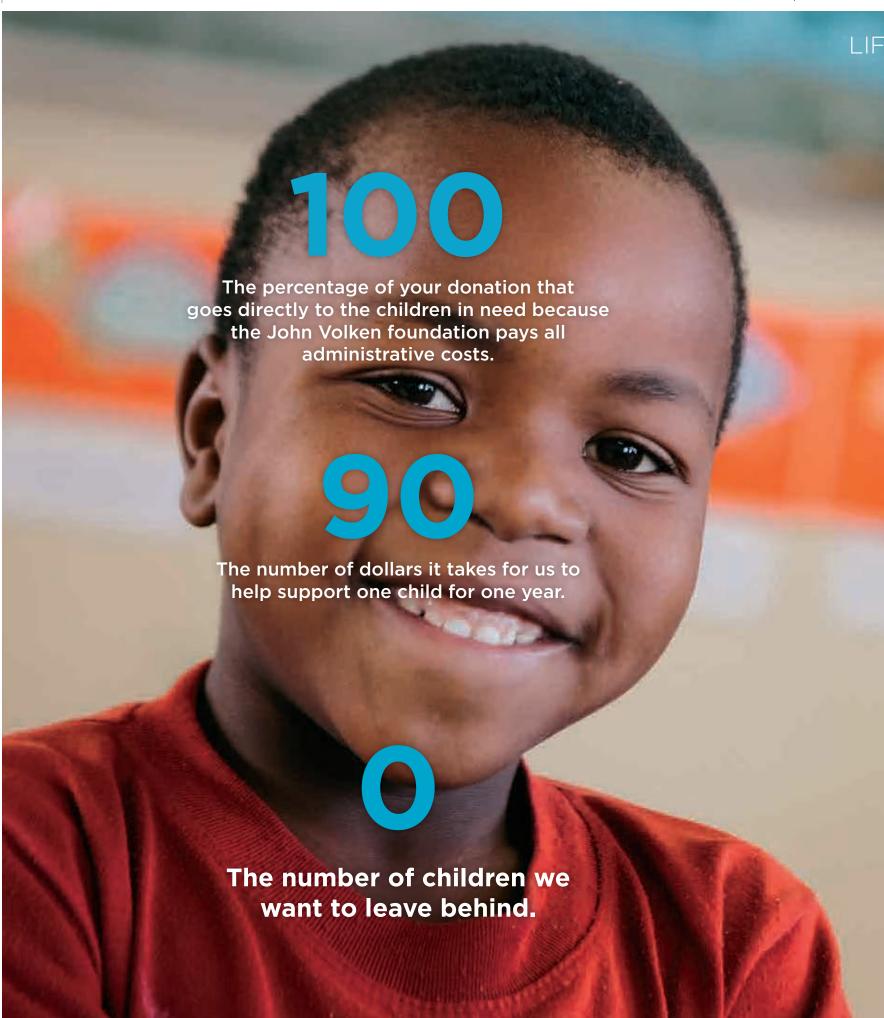

THANK YOU FOR HELPING US LIFT 2 MILLION AFRICANS OUT OF POVERTY. 100% of the funds raised today go directly to support Lift the Children programs. Please raise your hands and support us generously.