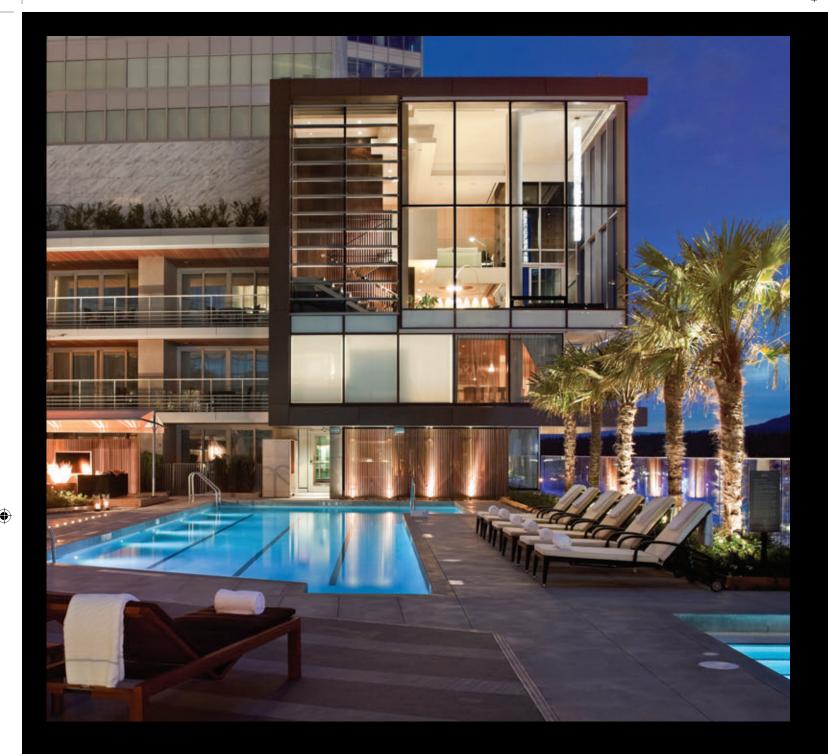

# ULTIMATE CULINARY EXPERIECE — 7 COURSE DINNER FOR 8 GUESTS — ULTRA EXCLUSIVE CURATOR'S TABLE PERCHED ABOVE THE LOBBY LOUNGE AT ORU SKYBAR & HOTEL STAY

Command centre stage and experience dinner in style at Fairmont Pacific Rim's exclusive 'Curator's Table'. Perched on the hotel's second level, overlooking The Lobby Lounge, you and seven guests will experience an unforgettable evening fueled by food and wine as our culinary team, along with our Executive Chef and Director of Wine, customize a dining experience to remember.

Post dinner, enjoy the sights, sounds and live entertainment that The Lobby Lounge offers before taking the elevator home to your luxurious Gold Suite accommodations. Your Gold Corner Suite offers 1200 square feet of elegance, complete with private patio, two full bathrooms, a king-size bed and a double sofa-bed with breathtaking views of Coal Harbour, Stanley Park and the North Shore Mountains.

Whether you're planning a private dinner party or celebrating a birthday or anniversary, your ideas combined with the Fairmont's expertise, creativity, and attention to the smallest of details, will make your special occasion a unique, exciting, and memorable affair.

### **HIGHLIGHTS**

- 7 COURSE DINNER FOR 8
- ULTRA VIP TABLE ABOVE SKYBAR
- WINE PAIRING

 HOTEL ACCOMMODATION -FAIRMONT GOLD CORNER SUITE

BID ON THIS! It will truly be an evening to remember.

Fine Print: Valid to April 30, 2016. Dates to be set subject to availability and mutually agreed upon times. Auction package components are subject to change and may be exchanged for replacements of comparable value.