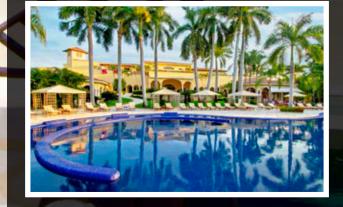

# ULTIMATE CULINARY EXPERIECE — 7 COURSE DINNER FOR 8 GUESTS — ULTRA EXCLUSIVE CURATOR'S TABLE PERCHED ABOVE THE LOBBY LOUNGE AT ORU SKYBAR & HOTEL STAY

Command centre stage and experience dinner in style at Fairmont Pacific Rim's exclusive 'Curator's Table'. Perched on the hotel's second level, overlooking The Lobby Lounge, you and seven guests will experience an unforgettable evening fueled by food and wine as our culinary team, along with our Executive Chef and Director of Wine, customize a dining experience to remember.

Post dinner, enjoy the sights, sounds and live entertainment that The Lobby Lounge offers before taking the elevator home to your luxurious Gold Suite accommodations. Your Gold Corner Suite offers 1200 square feet of elegance, complete with private patio, two full bathrooms, a king-size bed and a double sofa-bed with breathtaking views of Coal Harbour, Stanley Park and the North Shore Mountains.

Whether you're planning a private dinner party or celebrating a birthday or anniversary, your ideas combined with the Fairmont's expertise, creativity, and attention to the smallest of details, will make your special occasion a unique, exciting, and memorable affair.

### **HIGHLIGHTS**

- 7 COURSE DINNER FOR 8
- ULTRA VIP TABLE ABOVE SKYBAR
- WINE PAIRING

 HOTEL ACCOMMODATION -FAIRMONT GOLD CORNER SUITE

BID ON THIS! It will truly be an evening to remember.

Fine Print: Valid to April 30, 2016. Dates to be set subject to availability and mutually agreed upon times. Auction package components are subject to change and may be exchanged for replacements of comparable value.